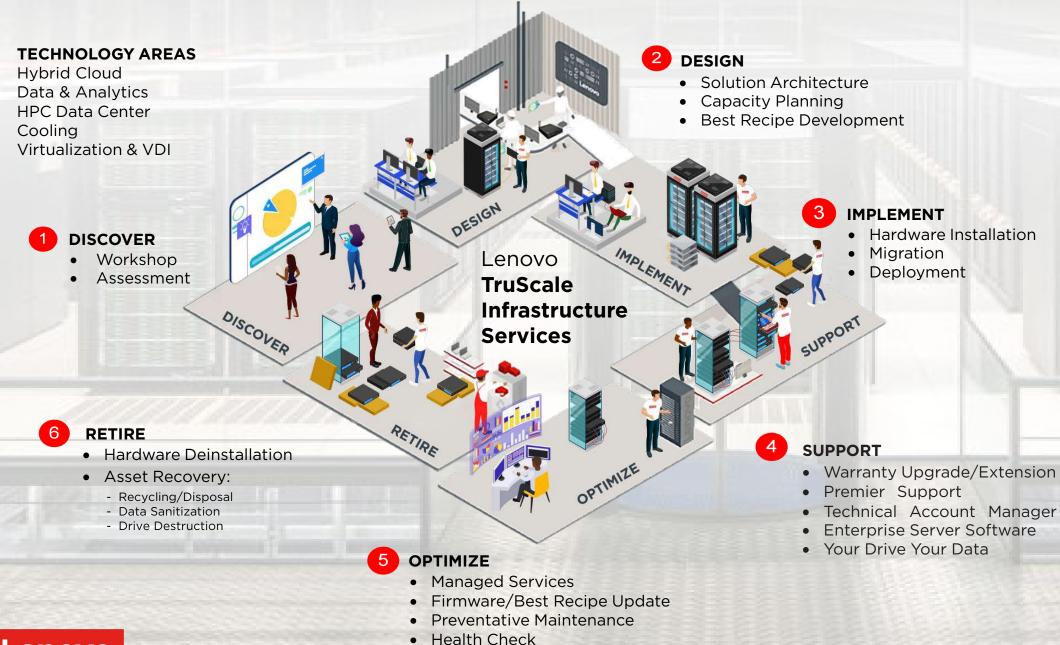

# Infrastructure Services Lifecycle

From the Data Center to the Edge

Our Infrastructure Services start with Discover to fully understand your desired business outcomes and Design the best solution for you, all the way to Retire when the assets need to be retired and decommissioned.

#### **TECHNOLOGY AREAS**

Hybrid Cloud
Data & Analytics
HPC Data Center
Cooling
Virtualization & VDI

#### 2 DESIGN

- Solution Architecture
- Capacity Planning
- Best Recipe Development

Architect the entire solution, end to end, to meet your needs.

### **1** DISCOVER

- Workshop
- Assessment

Workshop sessions to review your primary goals and objectives.

#### 3 IMPLEMENT

- Hardware Installation
- Migration
- Deployment

Lenovo will manage the hardware installation, data migration and deployment of your solution

DISCOVER

## Infrastructure Services Lifecycle: Support, Optimize and Retire

- RETIRE
  - Hardware Deinstallation
  - Asset Recovery:
    - Recycling/Disposal
    - Data Sanitization
    - Drive Destruction

Recovery programs to provide you with potential monetary value for your older assets, with rigorous world standards.

#### **OPTIMIZE**

- Managed Services
- Firmware/Best Recipe Update
- Preventative Maintenance
- Health Check

Lenovo will manage and monitor your data center infrastructure, perform firmware/best recipe updates, preventative maintenance and health checks.

#### SUPPORT

- Warranty Upgrade/Extension
- Premier Support
- Technical Account Manager
- Enterprise Server Software
- Your Drive Your Data

Expert support for you with our warranty upgrade/extension offerings, single point of contact service through Premier Support and technical expertise with Technical Account Manager.