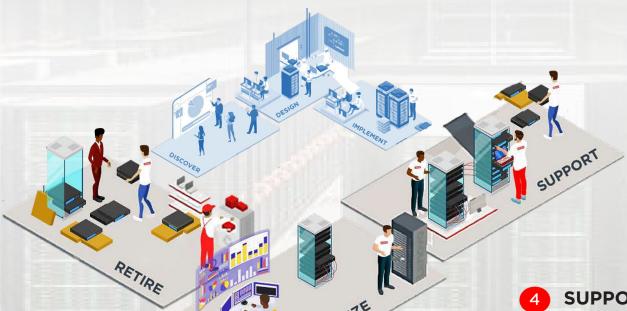

## Infrastructure Services Lifecycle: Support, Optimize and Retire

- RETIRE
  - Hardware Deinstallation
  - Asset Recovery:
    - Recycling/Disposal
    - Data Sanitization
    - Drive Destruction

Recovery programs to provide you with potential monetary value for your older assets, with rigorous world standards.

#### SUPPORT

- Warranty Upgrade/Extension
- Premier Support
- Technical Account Manager
- Enterprise Server Software
- Your Drive Your Data

Expert support for you with our warranty upgrade/extension offerings, single point of contact service through Premier Support and technical expertise with Technical Account Manager.